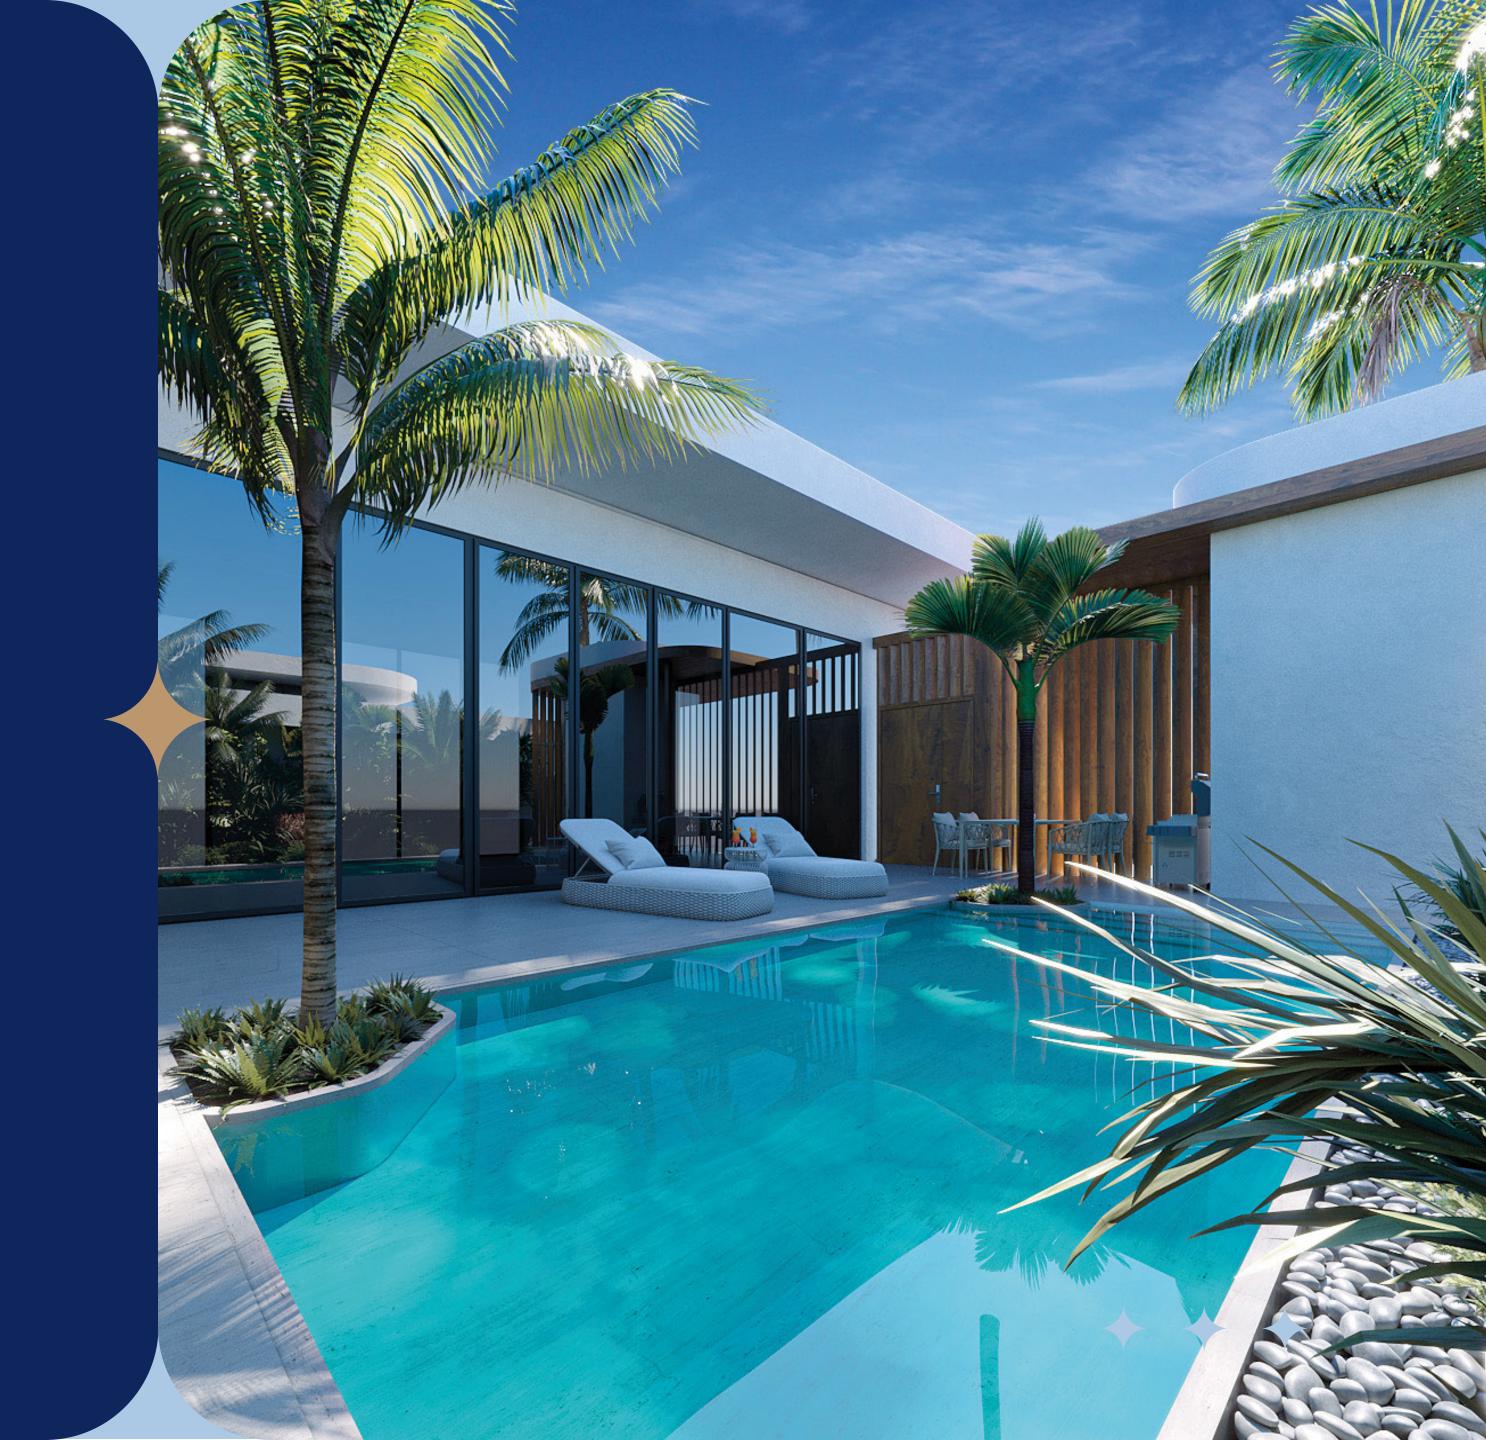

### PROXIMA VILLAS

Proxima Villas are 14 luxurious villas that combine modernity with tropical greenery. High-tech style will suit the taste of those who are looking for innovative solutions, not forgetting about the harmony with nature. The villas are designed with a focus on energy efficiency, which ensures a reduction in energy consumption. This is the ideal place for those who appreciate comfort, style and high technology. Proxima Villas is your star in the tropical galaxy.

## INTERIOR

Our villas have a lot of space and air, and the panoramic windows with automated roller blinds in the living room add more sunlight. The interior has been done in calm tones, combining high-tech elements with natural motives.