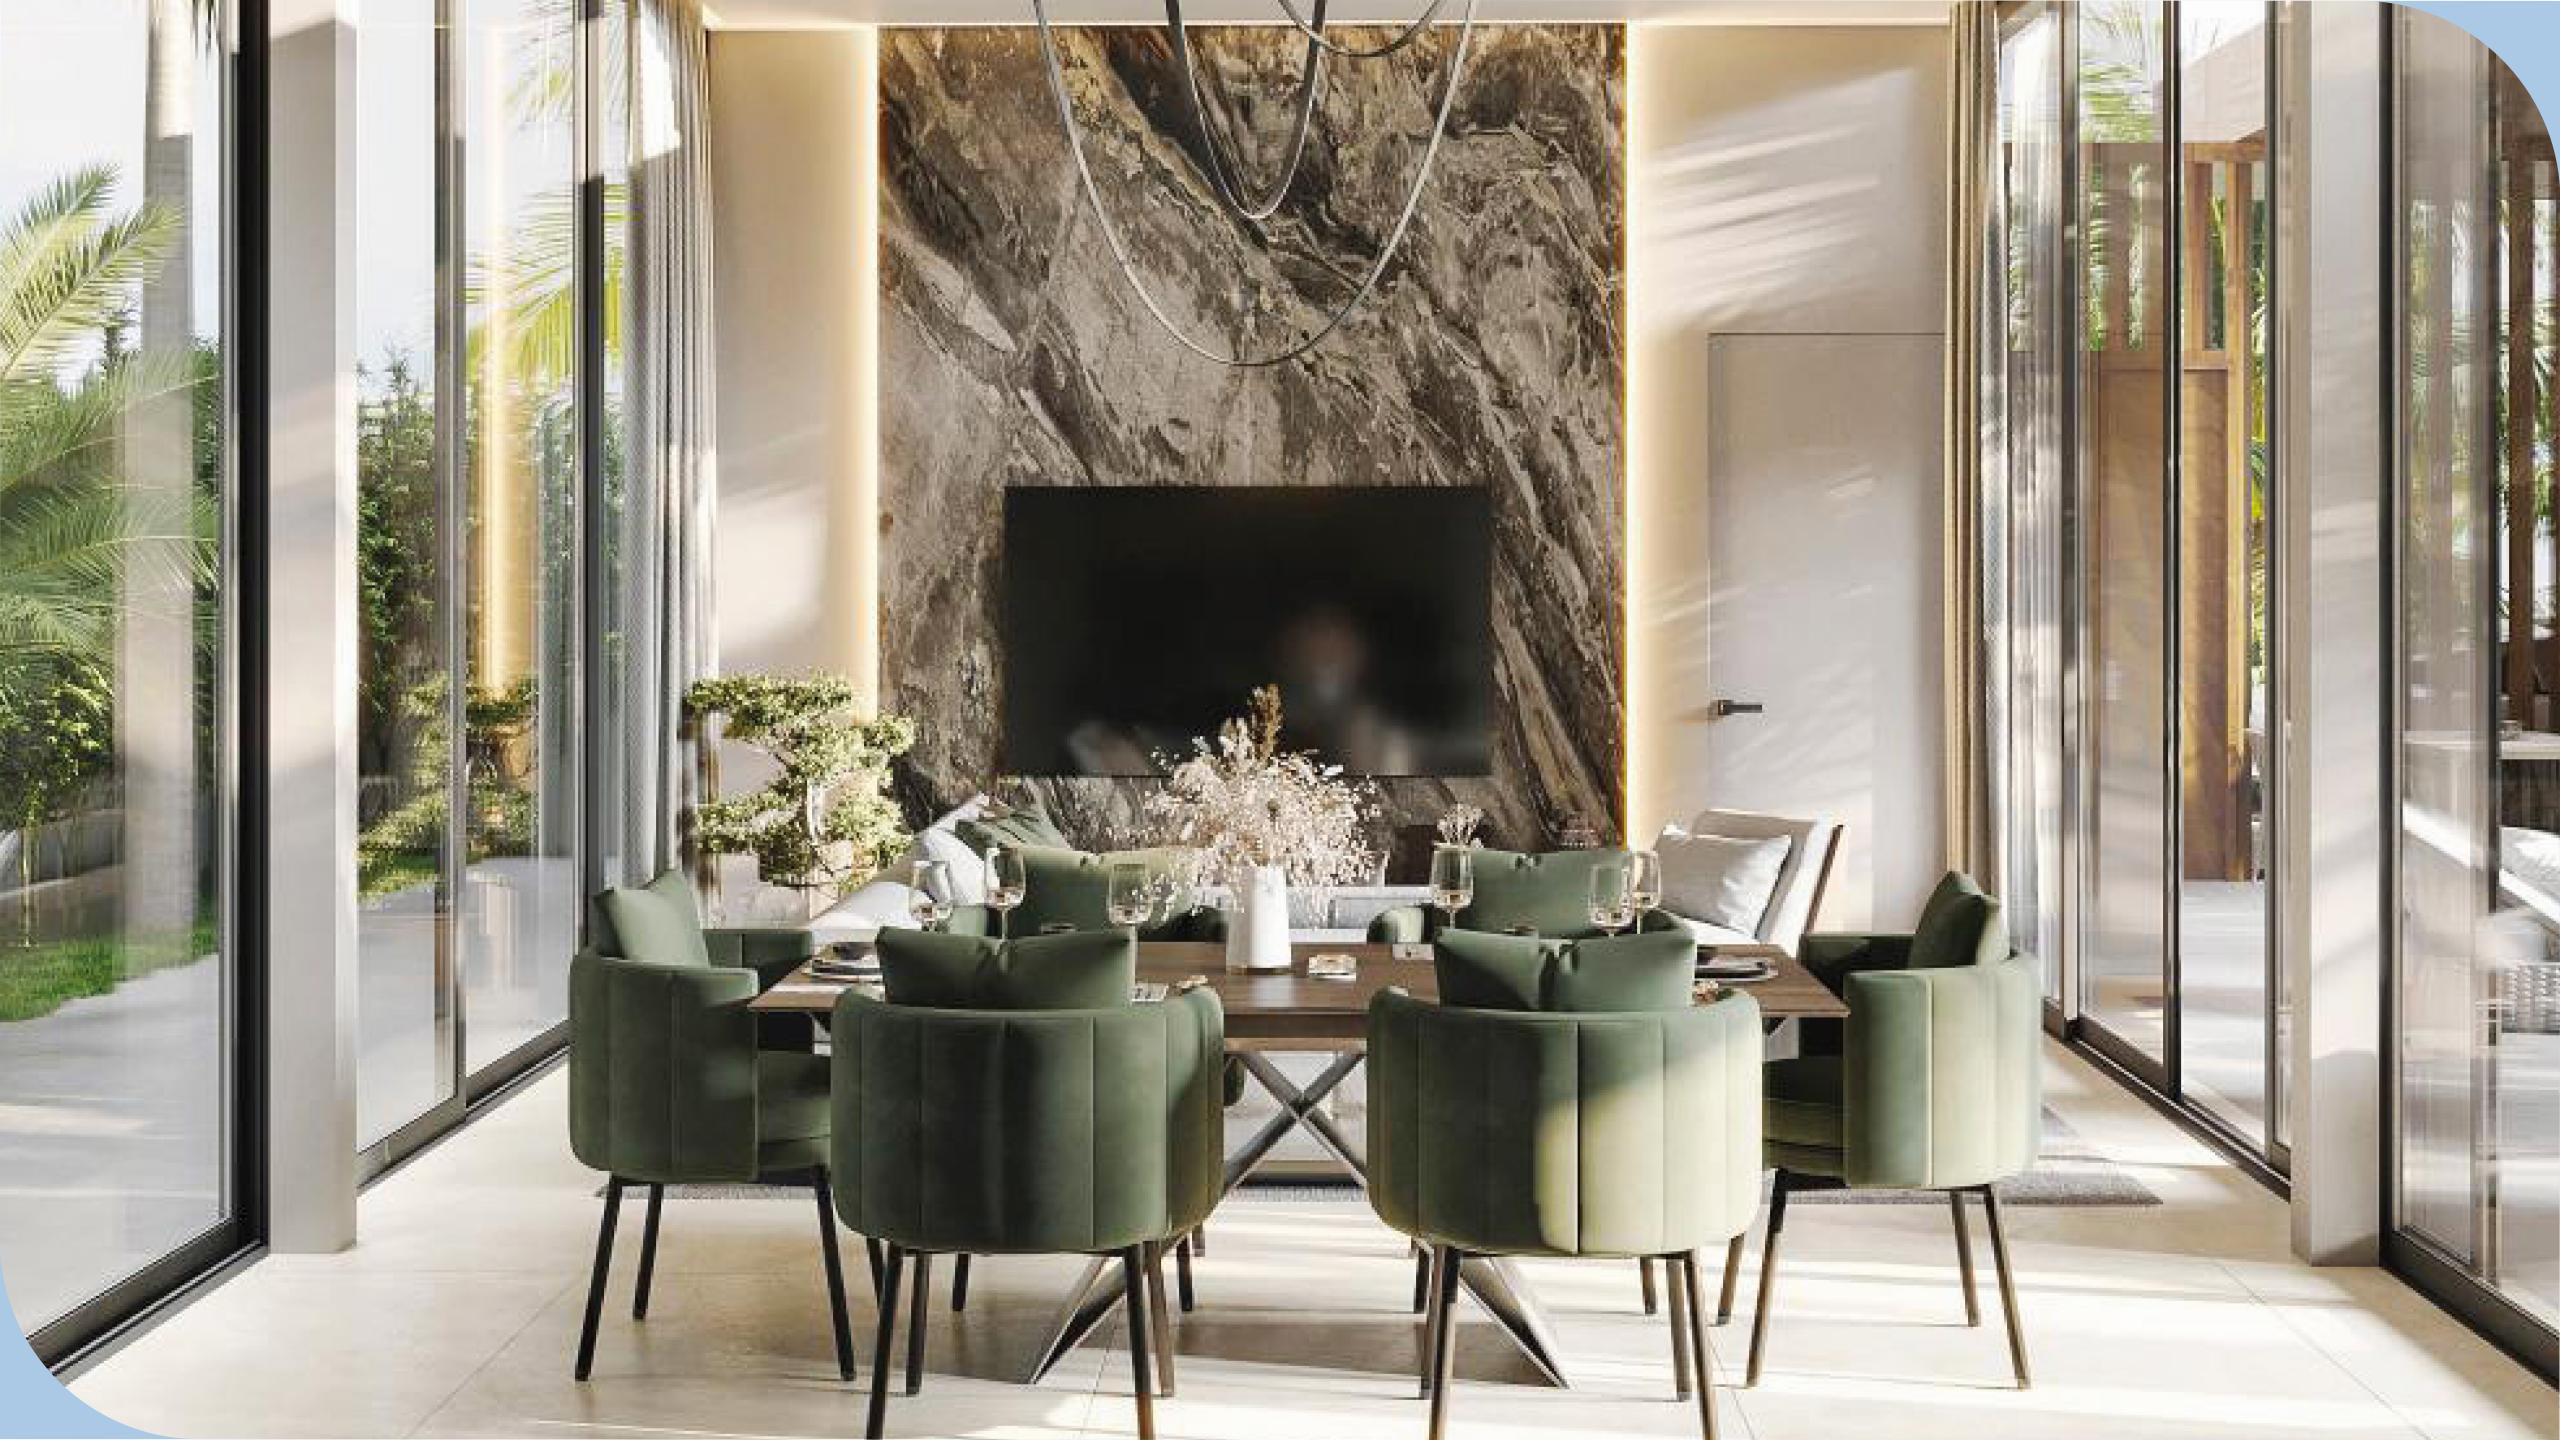

## INTERIOR

Our villas have a lot of space and air, and the panoramic windows with automated roller blinds in the living room add more sunlight. The interior has been done in calm tones, combining high-tech elements with natural motives.