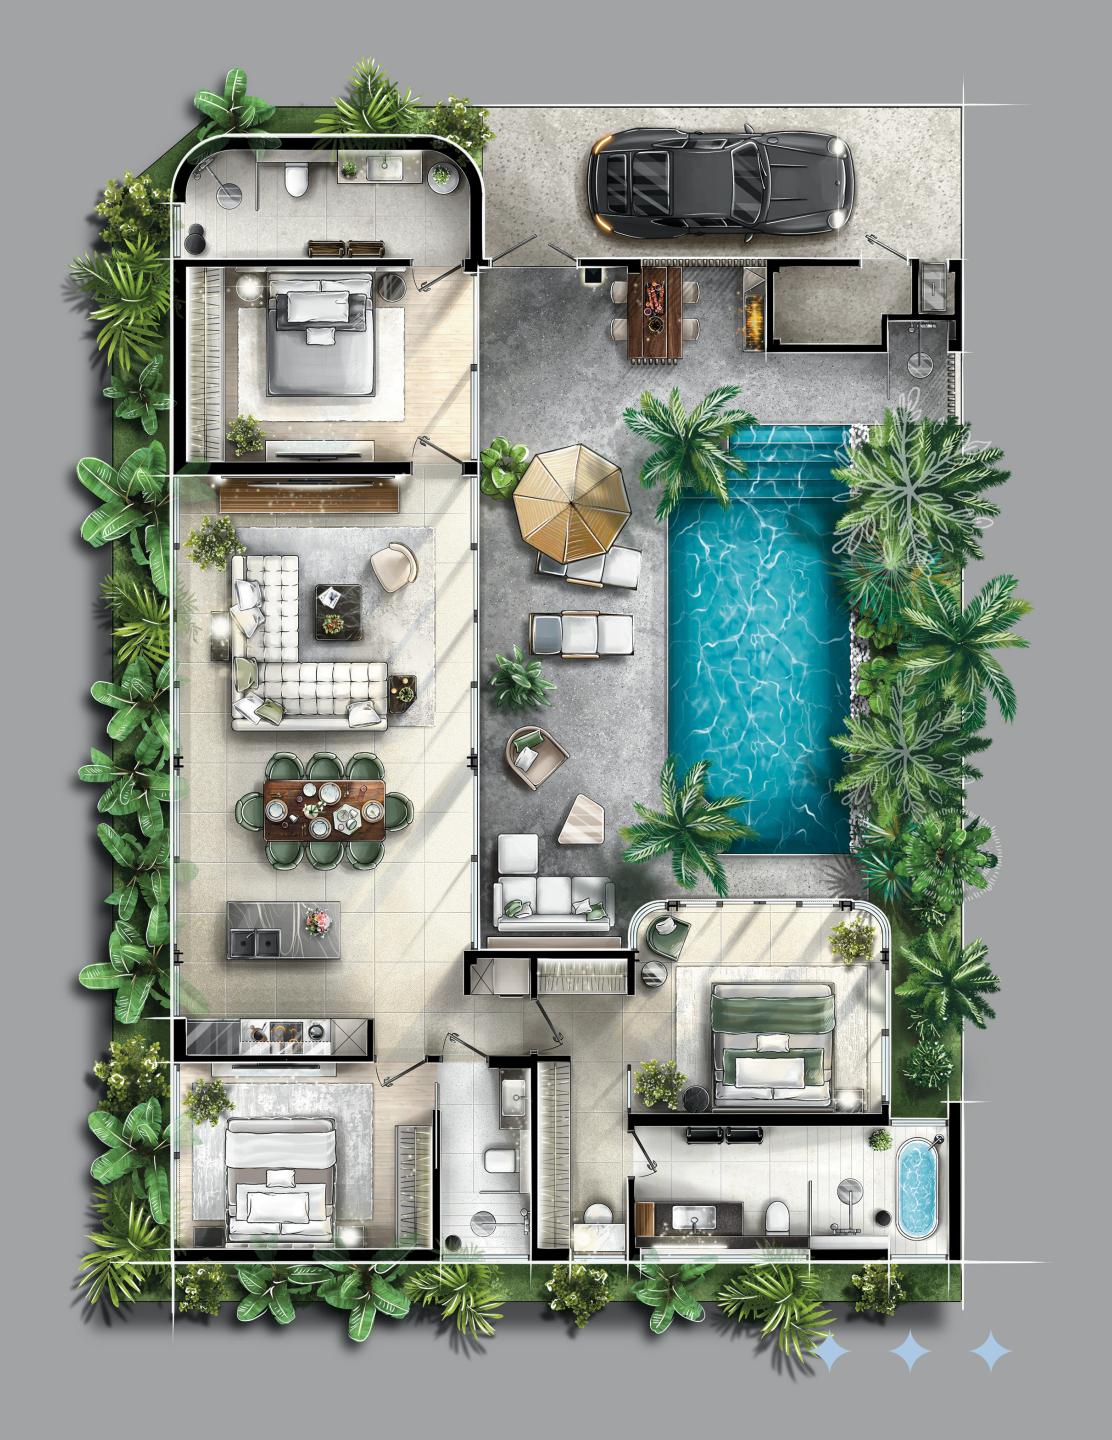

## THE LAYOUT

| Total area — 227,50 m² |                       |
|------------------------|-----------------------|
| Garden                 | 69,90 m <sup>2</sup>  |
| Parking zone           | 21,20 m <sup>2</sup>  |
| Pool                   | 23,10 m <sup>2</sup>  |
| Terrace                | 46,40 m <sup>2</sup>  |
| Pump room              | 4,20 m <sup>2</sup>   |
| Technical room         | 132,60 m <sup>2</sup> |
| Floor area — 120,30 m² |                       |
| Kitchen Living Room    | 48,15 m <sup>2</sup>  |
| Bedroom 1              | 15,36 m <sup>2</sup>  |
| Bathroom 1             | 8,15 m <sup>2</sup>   |
| Bedroom 2              | 12,75 m <sup>2</sup>  |
| Bathroom 2             | 4,58 m <sup>2</sup>   |
| Master Bedroom         | 20,92 m <sup>2</sup>  |
|                        | 10,39 m <sup>2</sup>  |