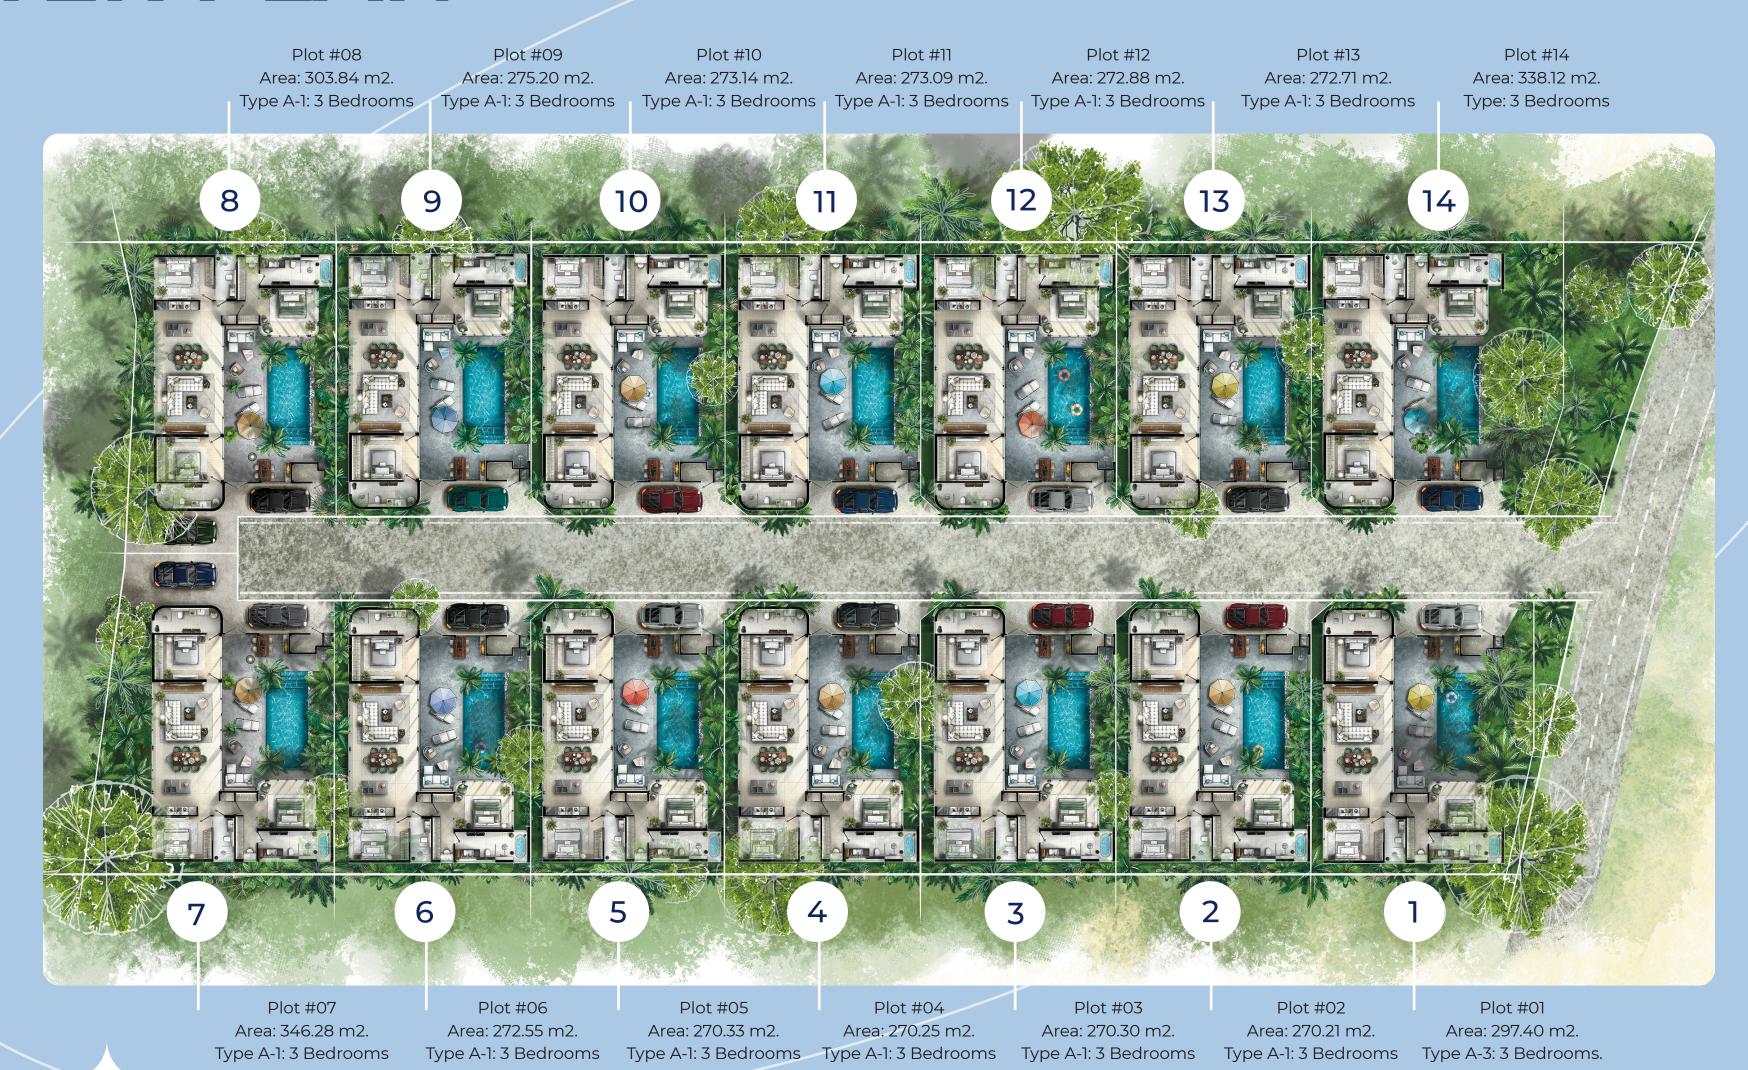

### PROXIMA VILLAS

Proxima Villas are 14 luxurious villas that combine modernity with tropical greenery. High-tech style will suit the taste of those who are looking for innovative solutions, not forgetting about the harmony with nature. The villas are designed with a focus on energy efficiency, which ensures a reduction in energy consumption. This is the ideal place for those who appreciate comfort, style and high technology. Proxima Villas is your star in the tropical galaxy.

## MASTER PLAN

+ + +