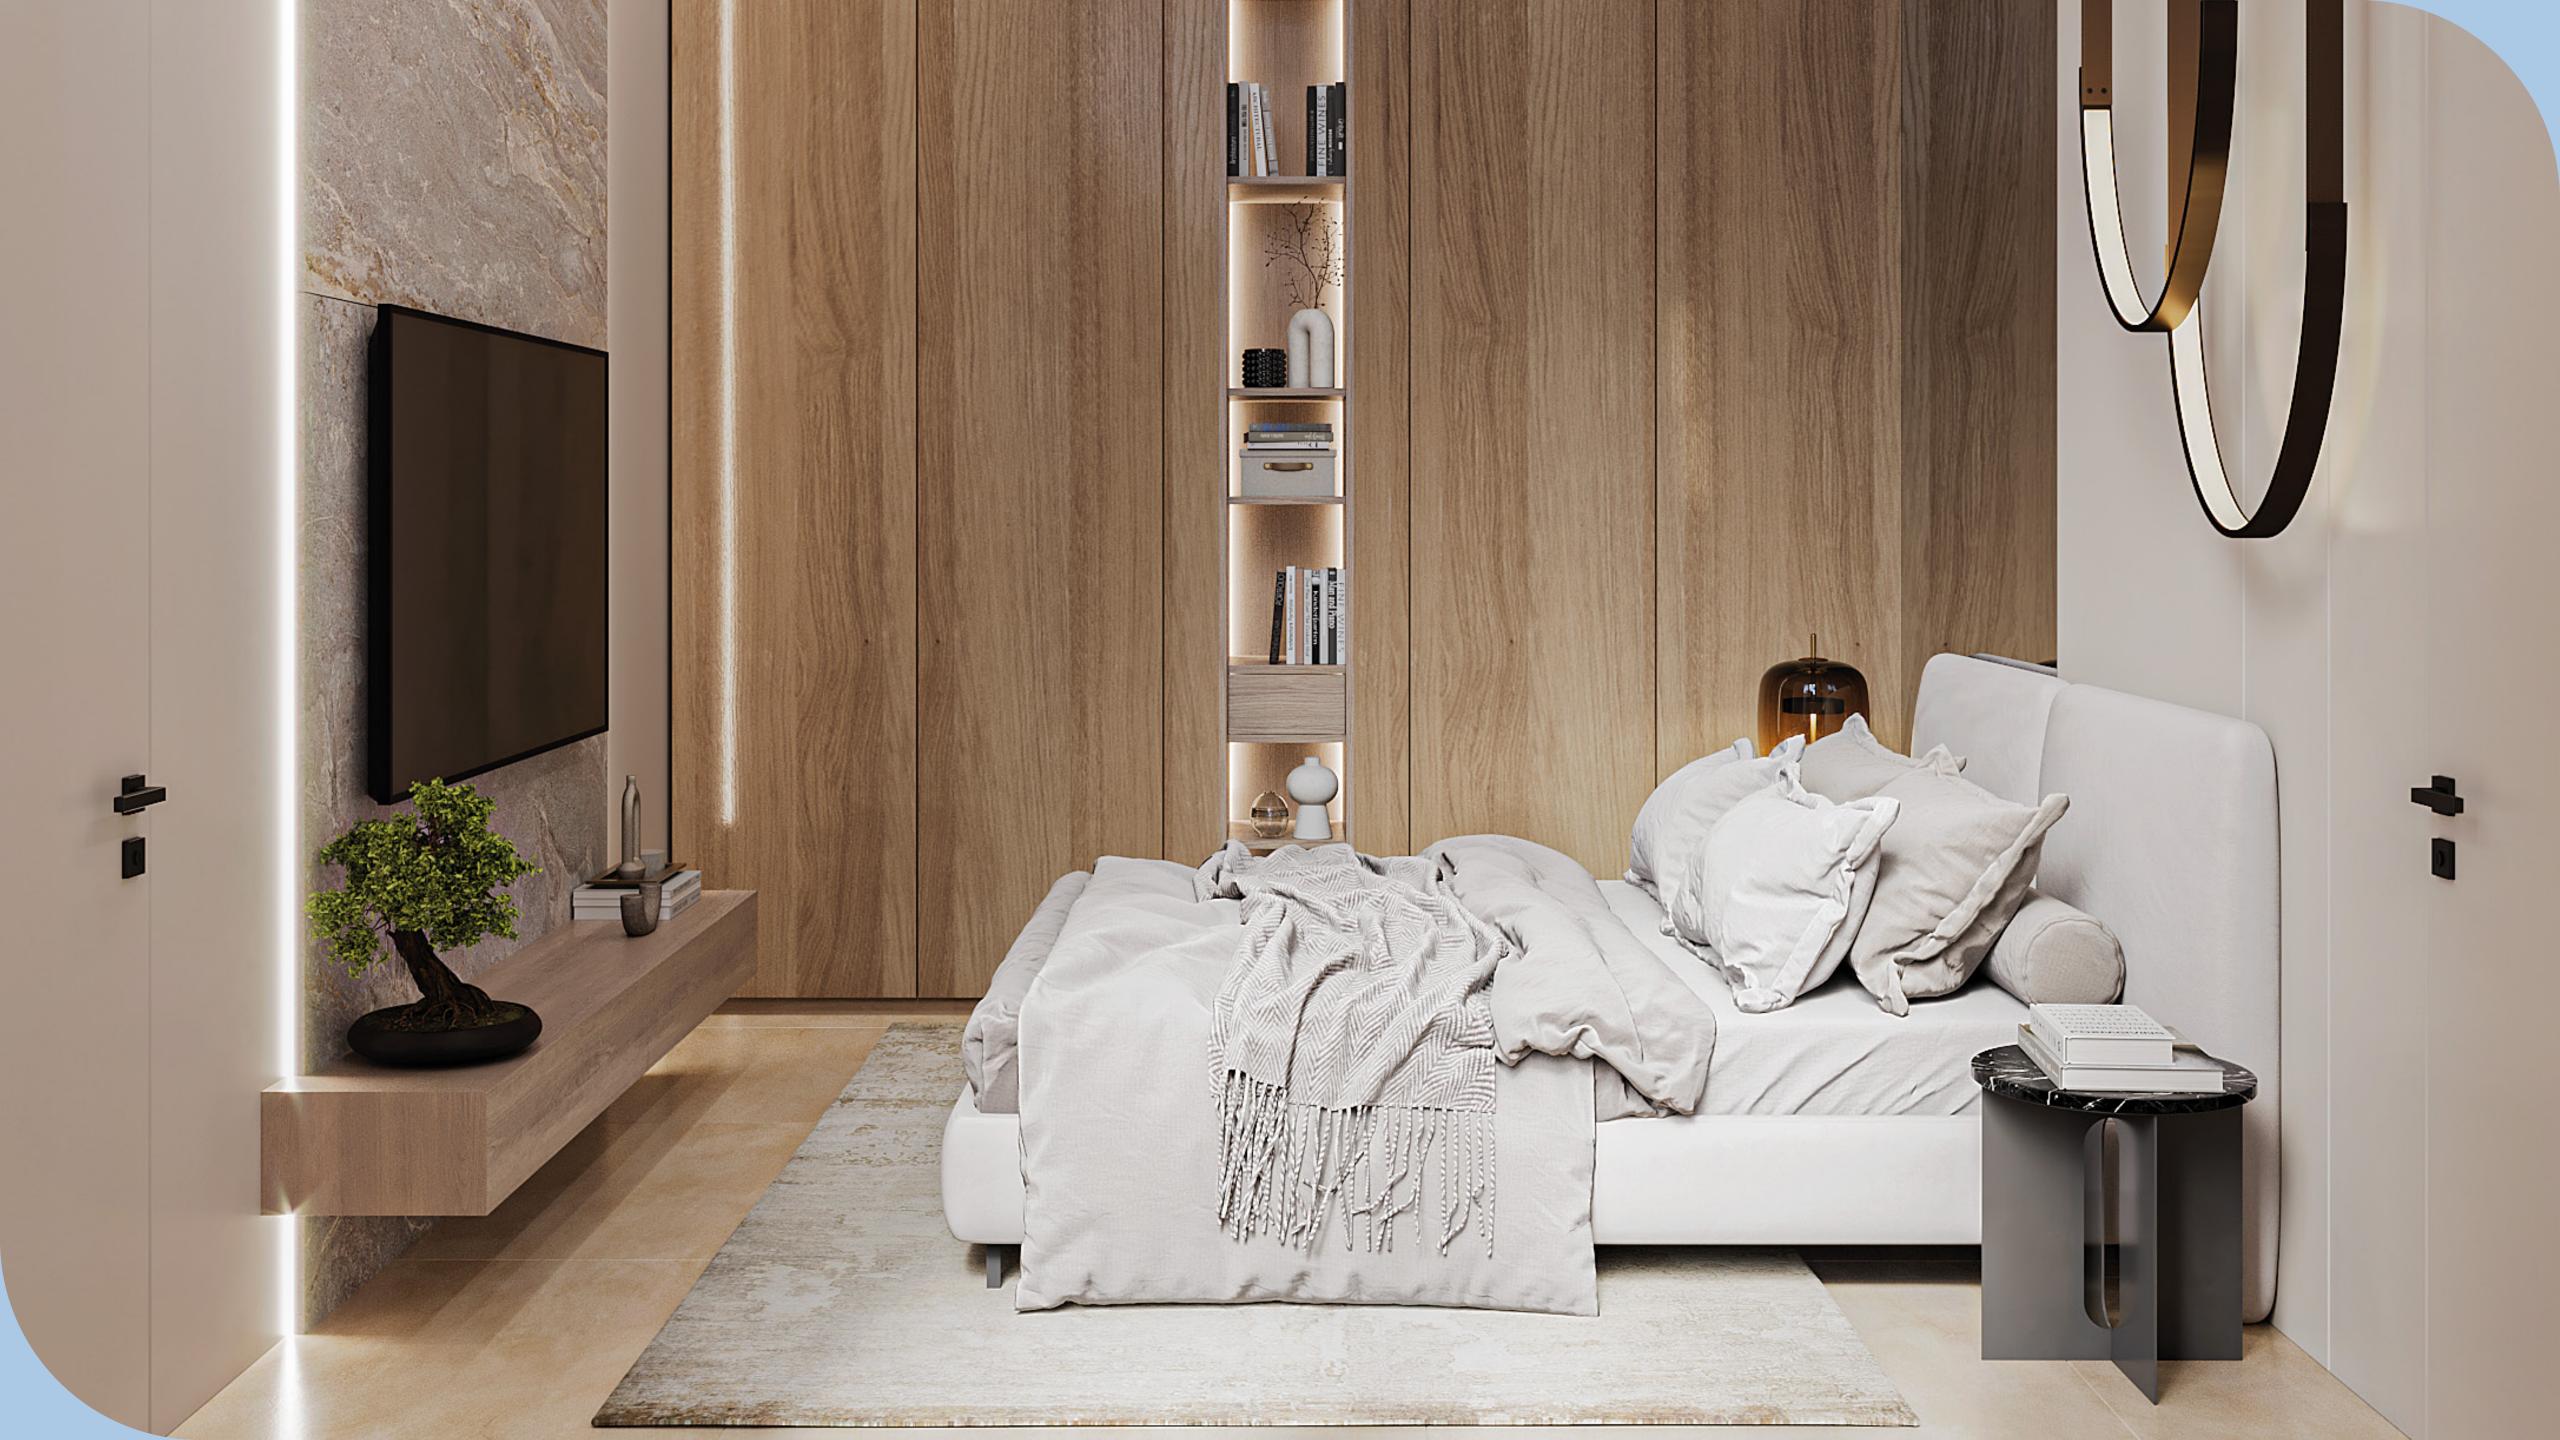

## INTERIOR

Our villas have a lot of space and air, and the panoramic windows with automated roller blinds in the living room add more sunlight. The interior has been done in calm tones, combining high-tech elements with natural motives.