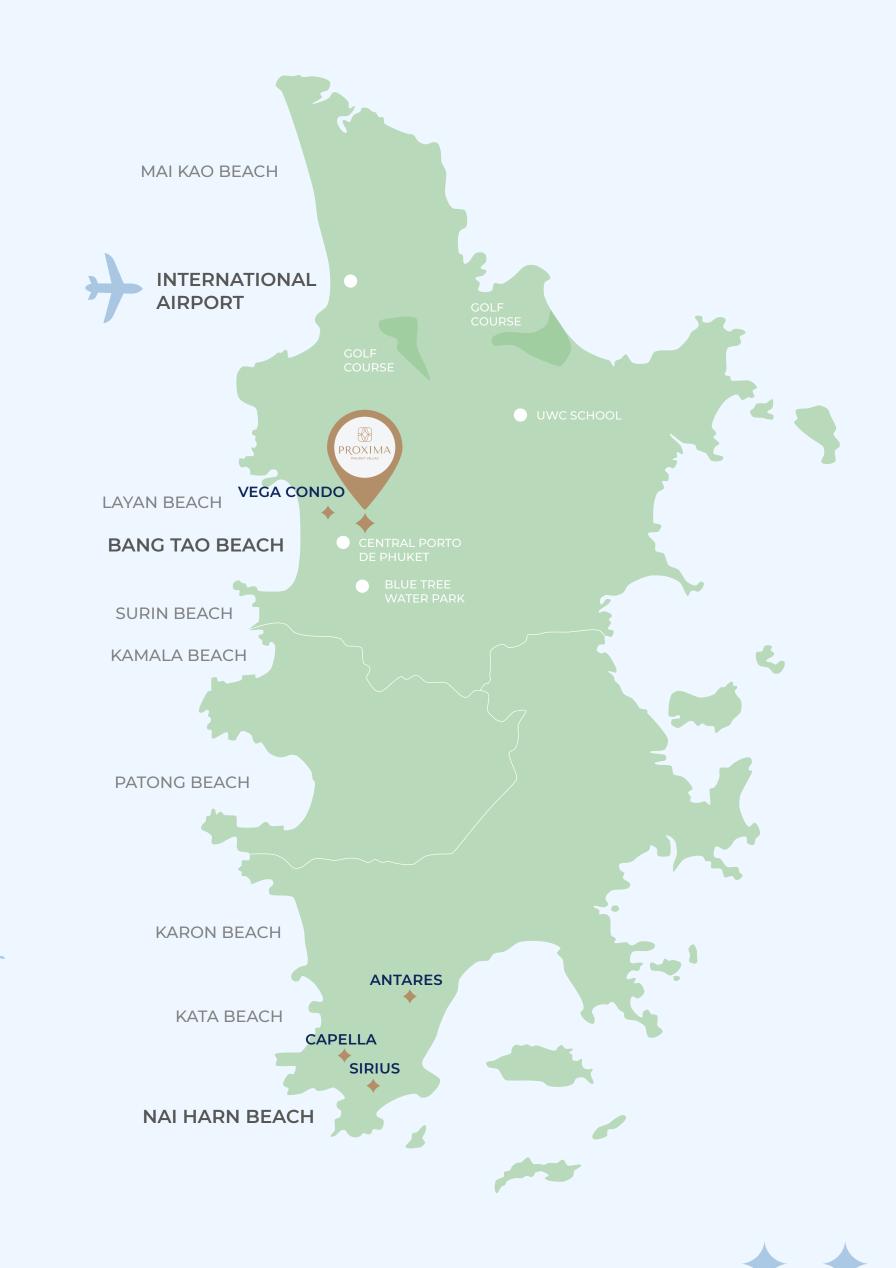

## THE LOCATION

Proxima Villas is located in Bang Tao area. It is a prestigious location with eight kilometers of beach and a well-developed infrastructure, surrounded by 5-star hotels. The area has golf courses, Blue Tree leisure and entertainment center, shopping center Porto de Phuket, Boat Avenue - a large shopping district with stores and cafes.

# THE INFRASTRUCTURE PROXIMA VILLAS

POOL — 23 м<sup>2</sup>

PERSONAL PARKING LOT

**CCTV 24/7** 

Airport 30 min

Bang Tao 15 min

Surin Beach 20 min

National Park 10 min

Boat Avenue 10 min

Blue Tree 8 min

Laguna Golf

Cafes, restaurants, stores