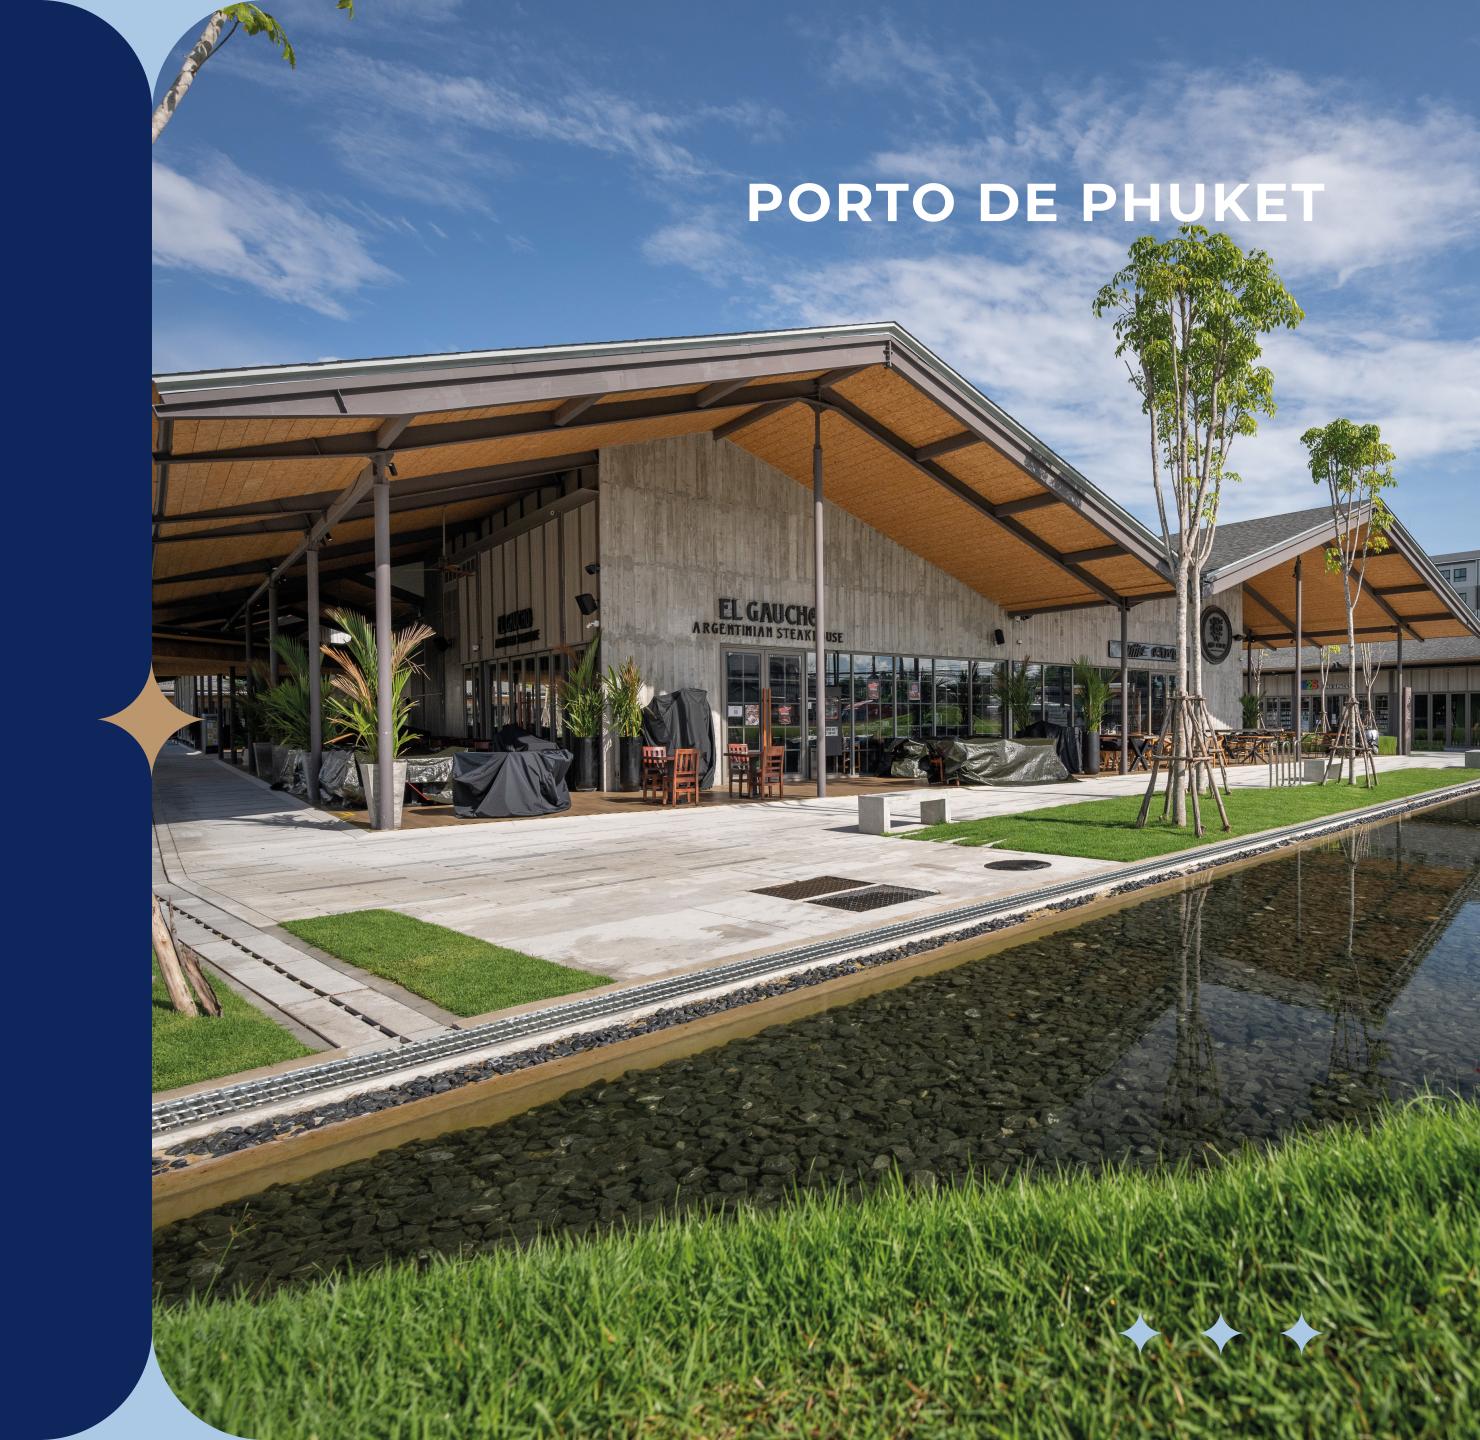

## THE LOCATION

Proxima Villas is located in Bang Tao area. It is a prestigious location with eight kilometers of beach and a well-developed infrastructure, surrounded by 5-star hotels. The area has golf courses, Blue Tree leisure and entertainment center, shopping center Porto de Phuket, Boat Avenue - a large shopping district with stores and cafes.