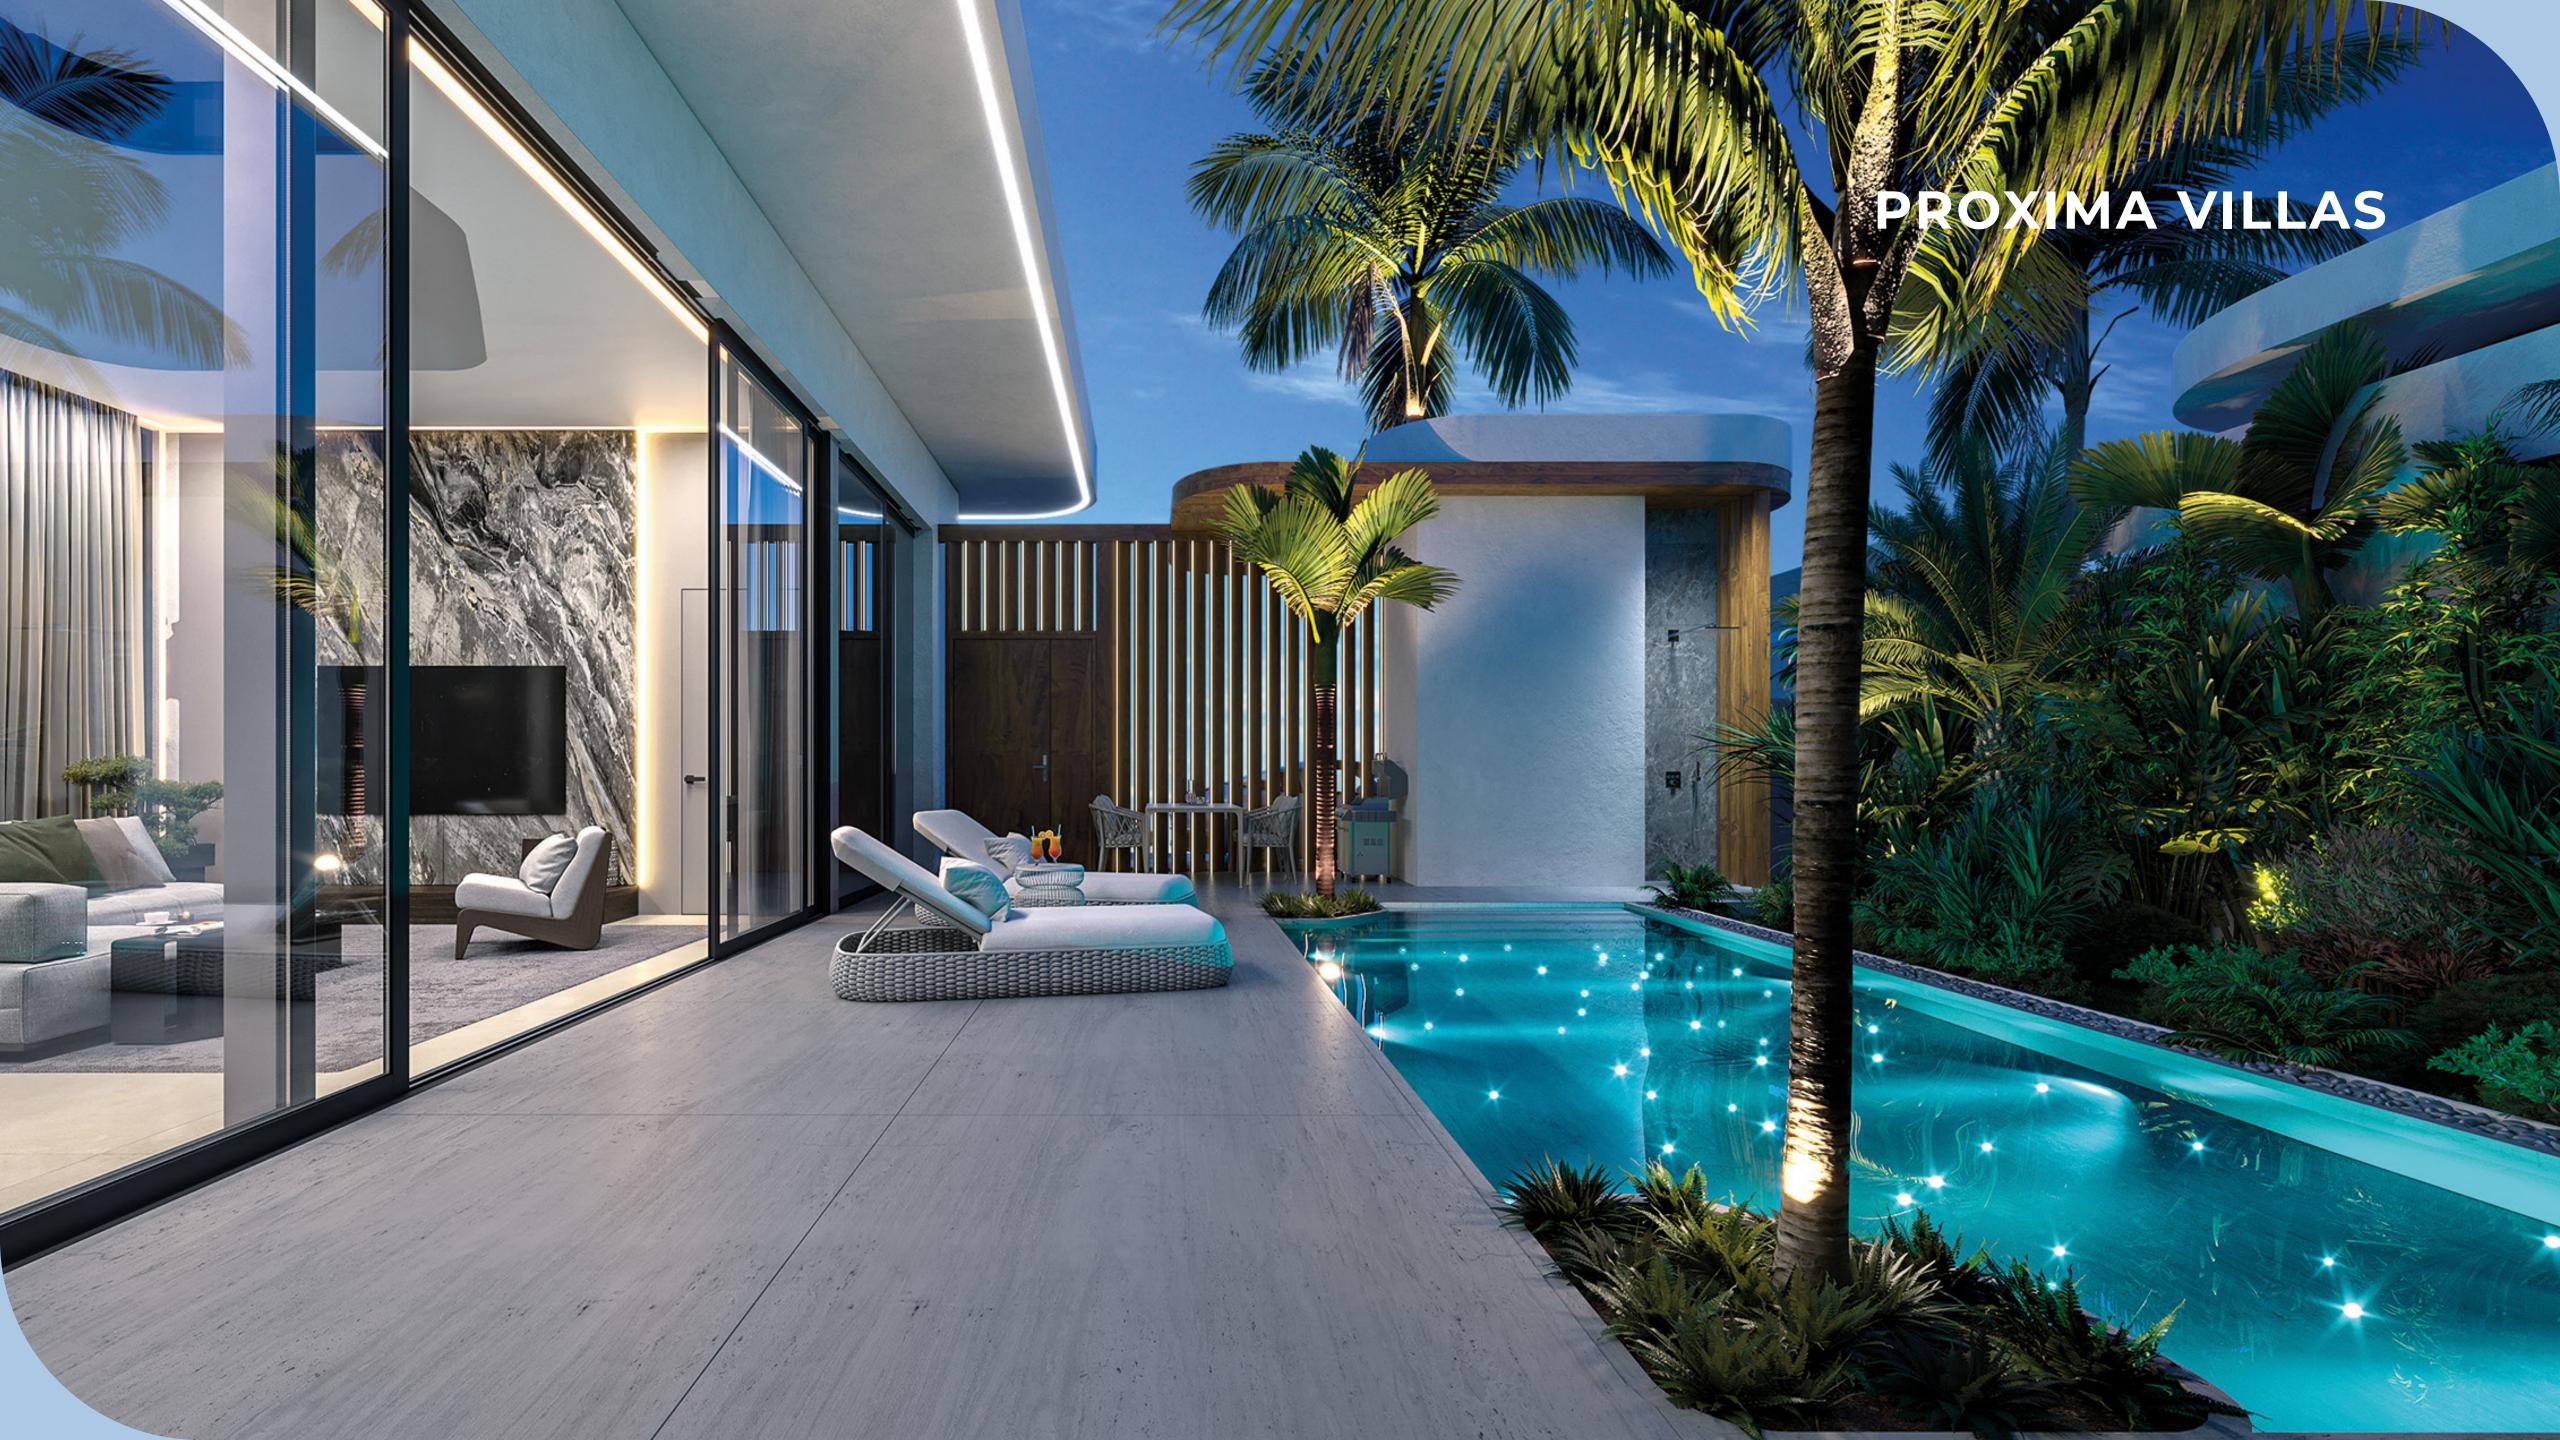

### PROXIMA VILLAS

Proxima Villas are 14 luxurious villas that combine modernity with tropical greenery. High-tech style will suit the taste of those who are looking for innovative solutions, not forgetting about the harmony with nature. The villas are designed with a focus on energy efficiency, which ensures a reduction in energy consumption. This is the ideal place for those who appreciate comfort, style and high technology. Proxima Villas is your star in the tropical galaxy.

## INTERIOR

Our villas have a lot of space and air, and the panoramic windows with automated roller blinds in the living room add more sunlight. The interior has been done in calm tones, combining high-tech elements with natural motives.