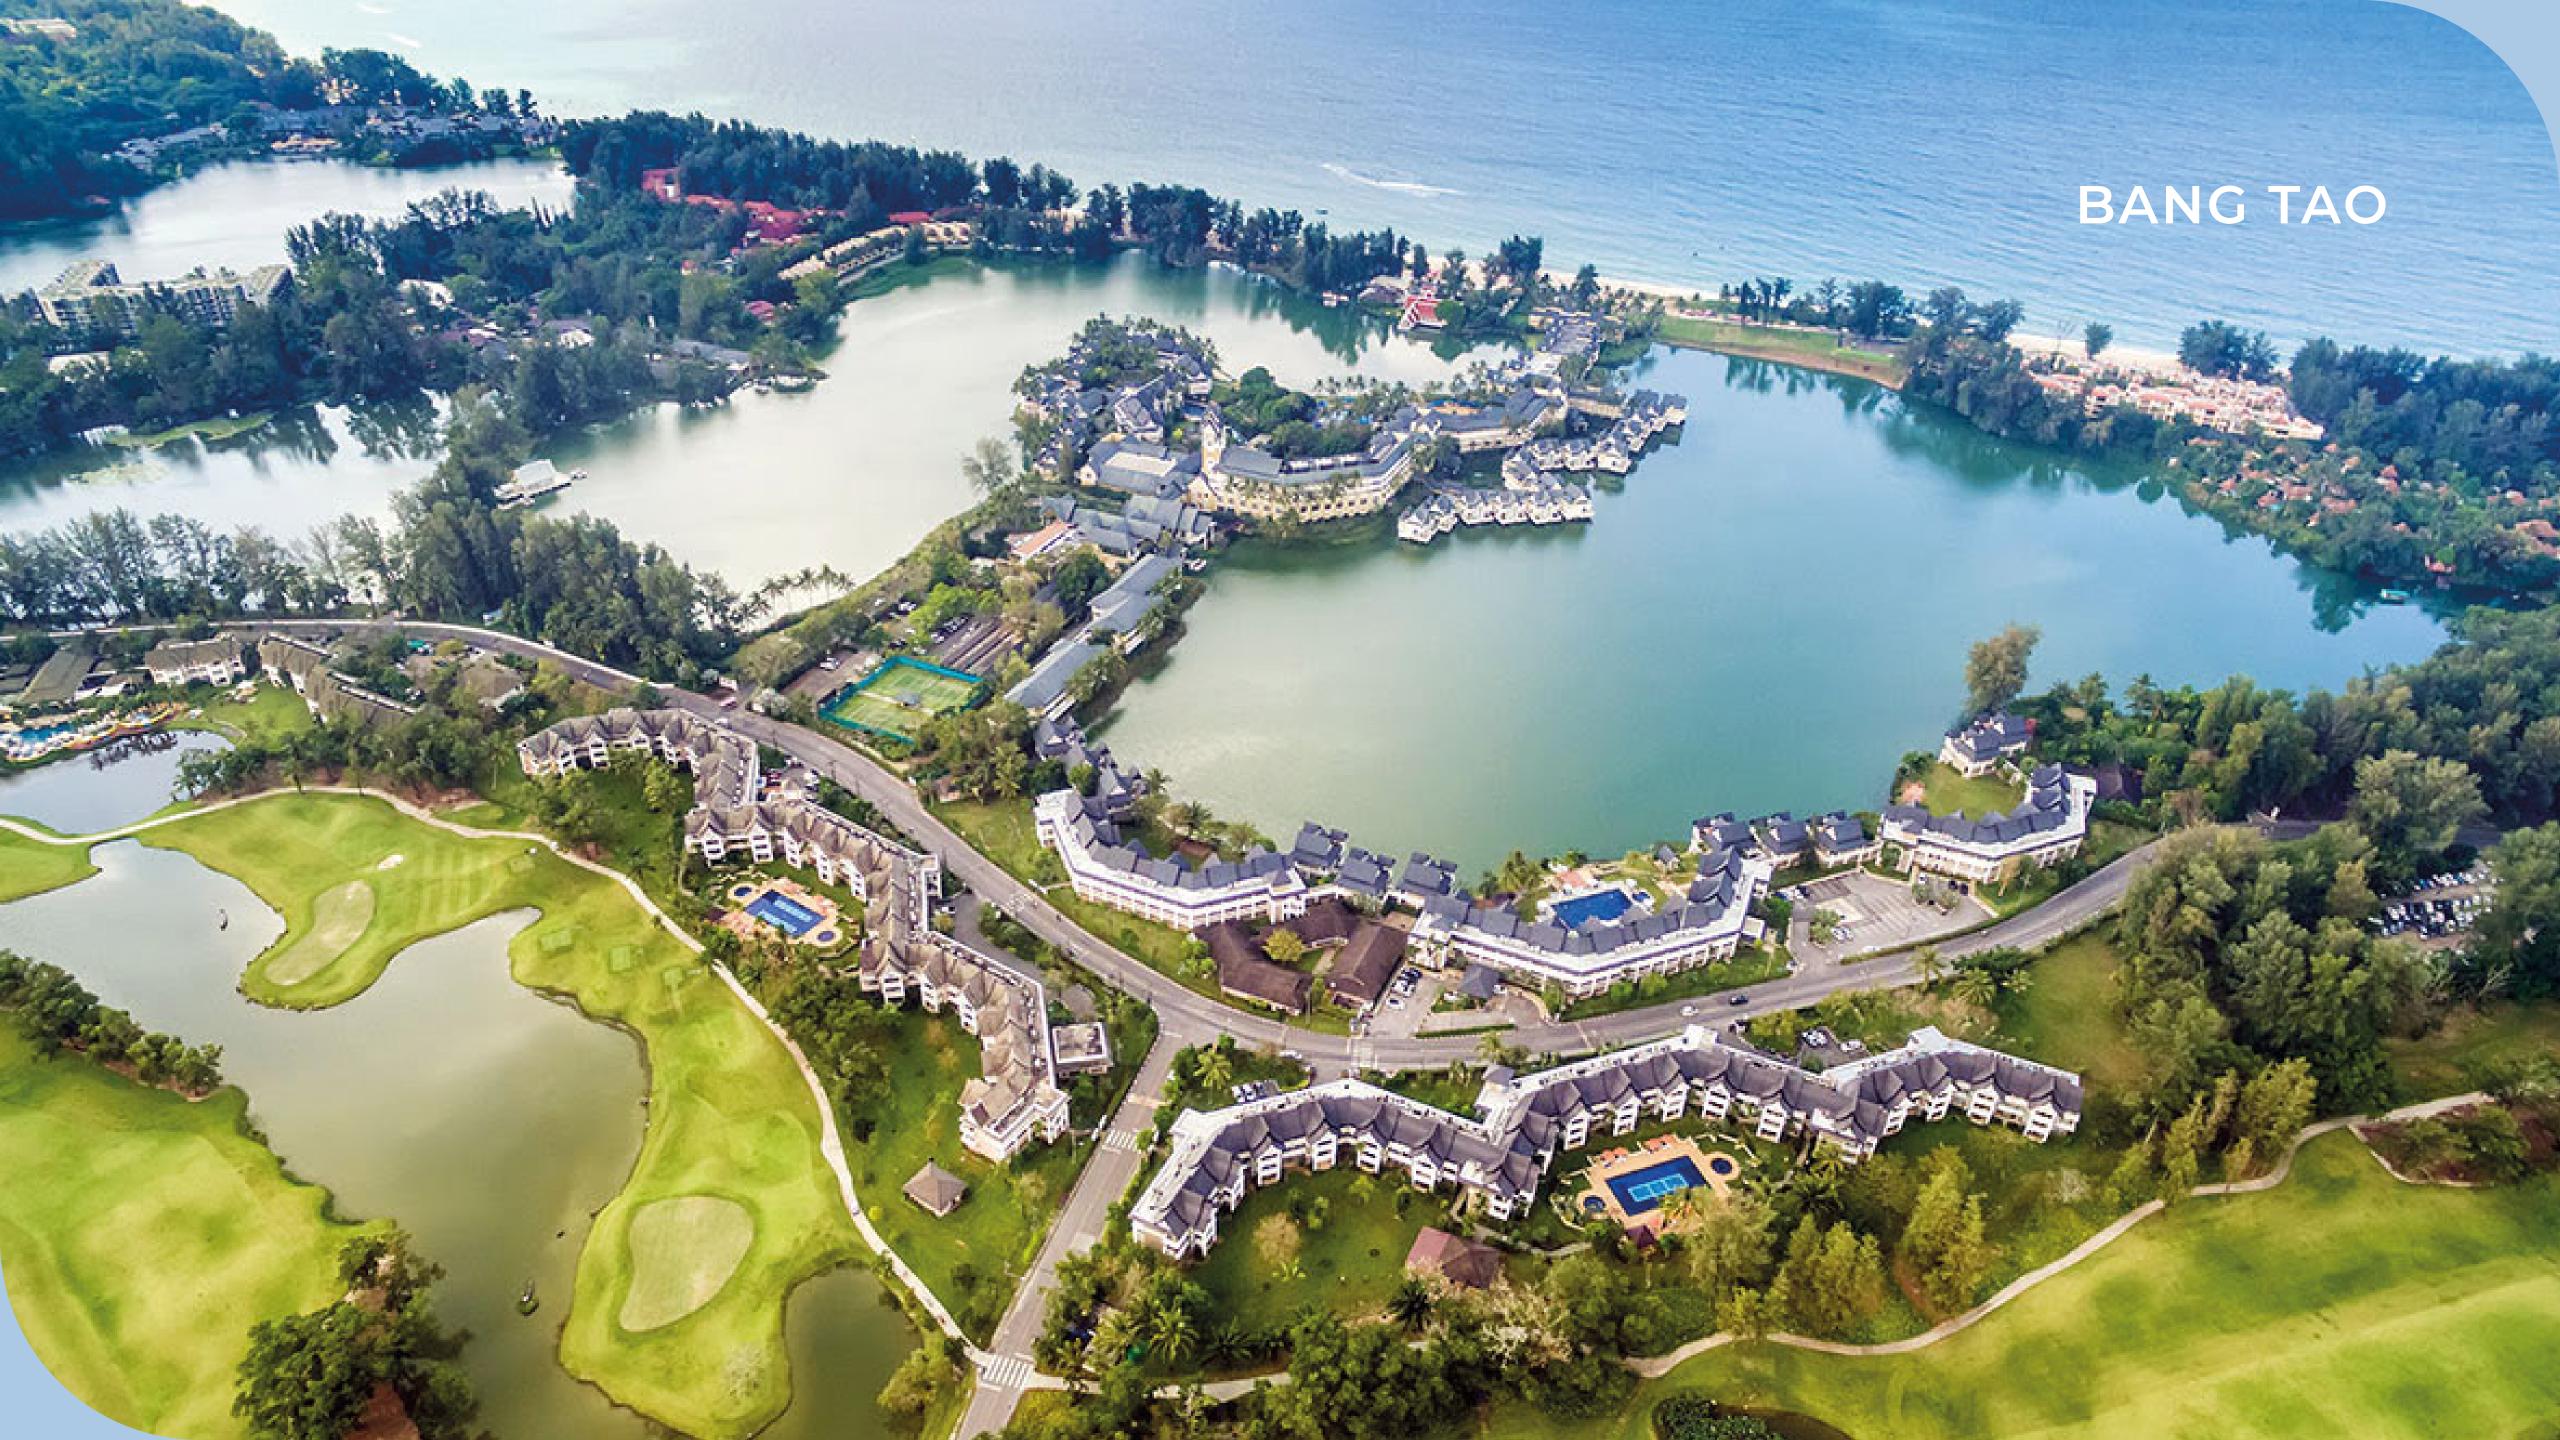

## THE LOCATION

Proxima Villas is located in Bang Tao area. It is a prestigious location with eight kilometers of beach and a well-developed infrastructure, surrounded by 5-star hotels. The area has golf courses, Blue Tree leisure and entertainment center, shopping center Porto de Phuket, Boat Avenue - a large shopping district with stores and cafes.