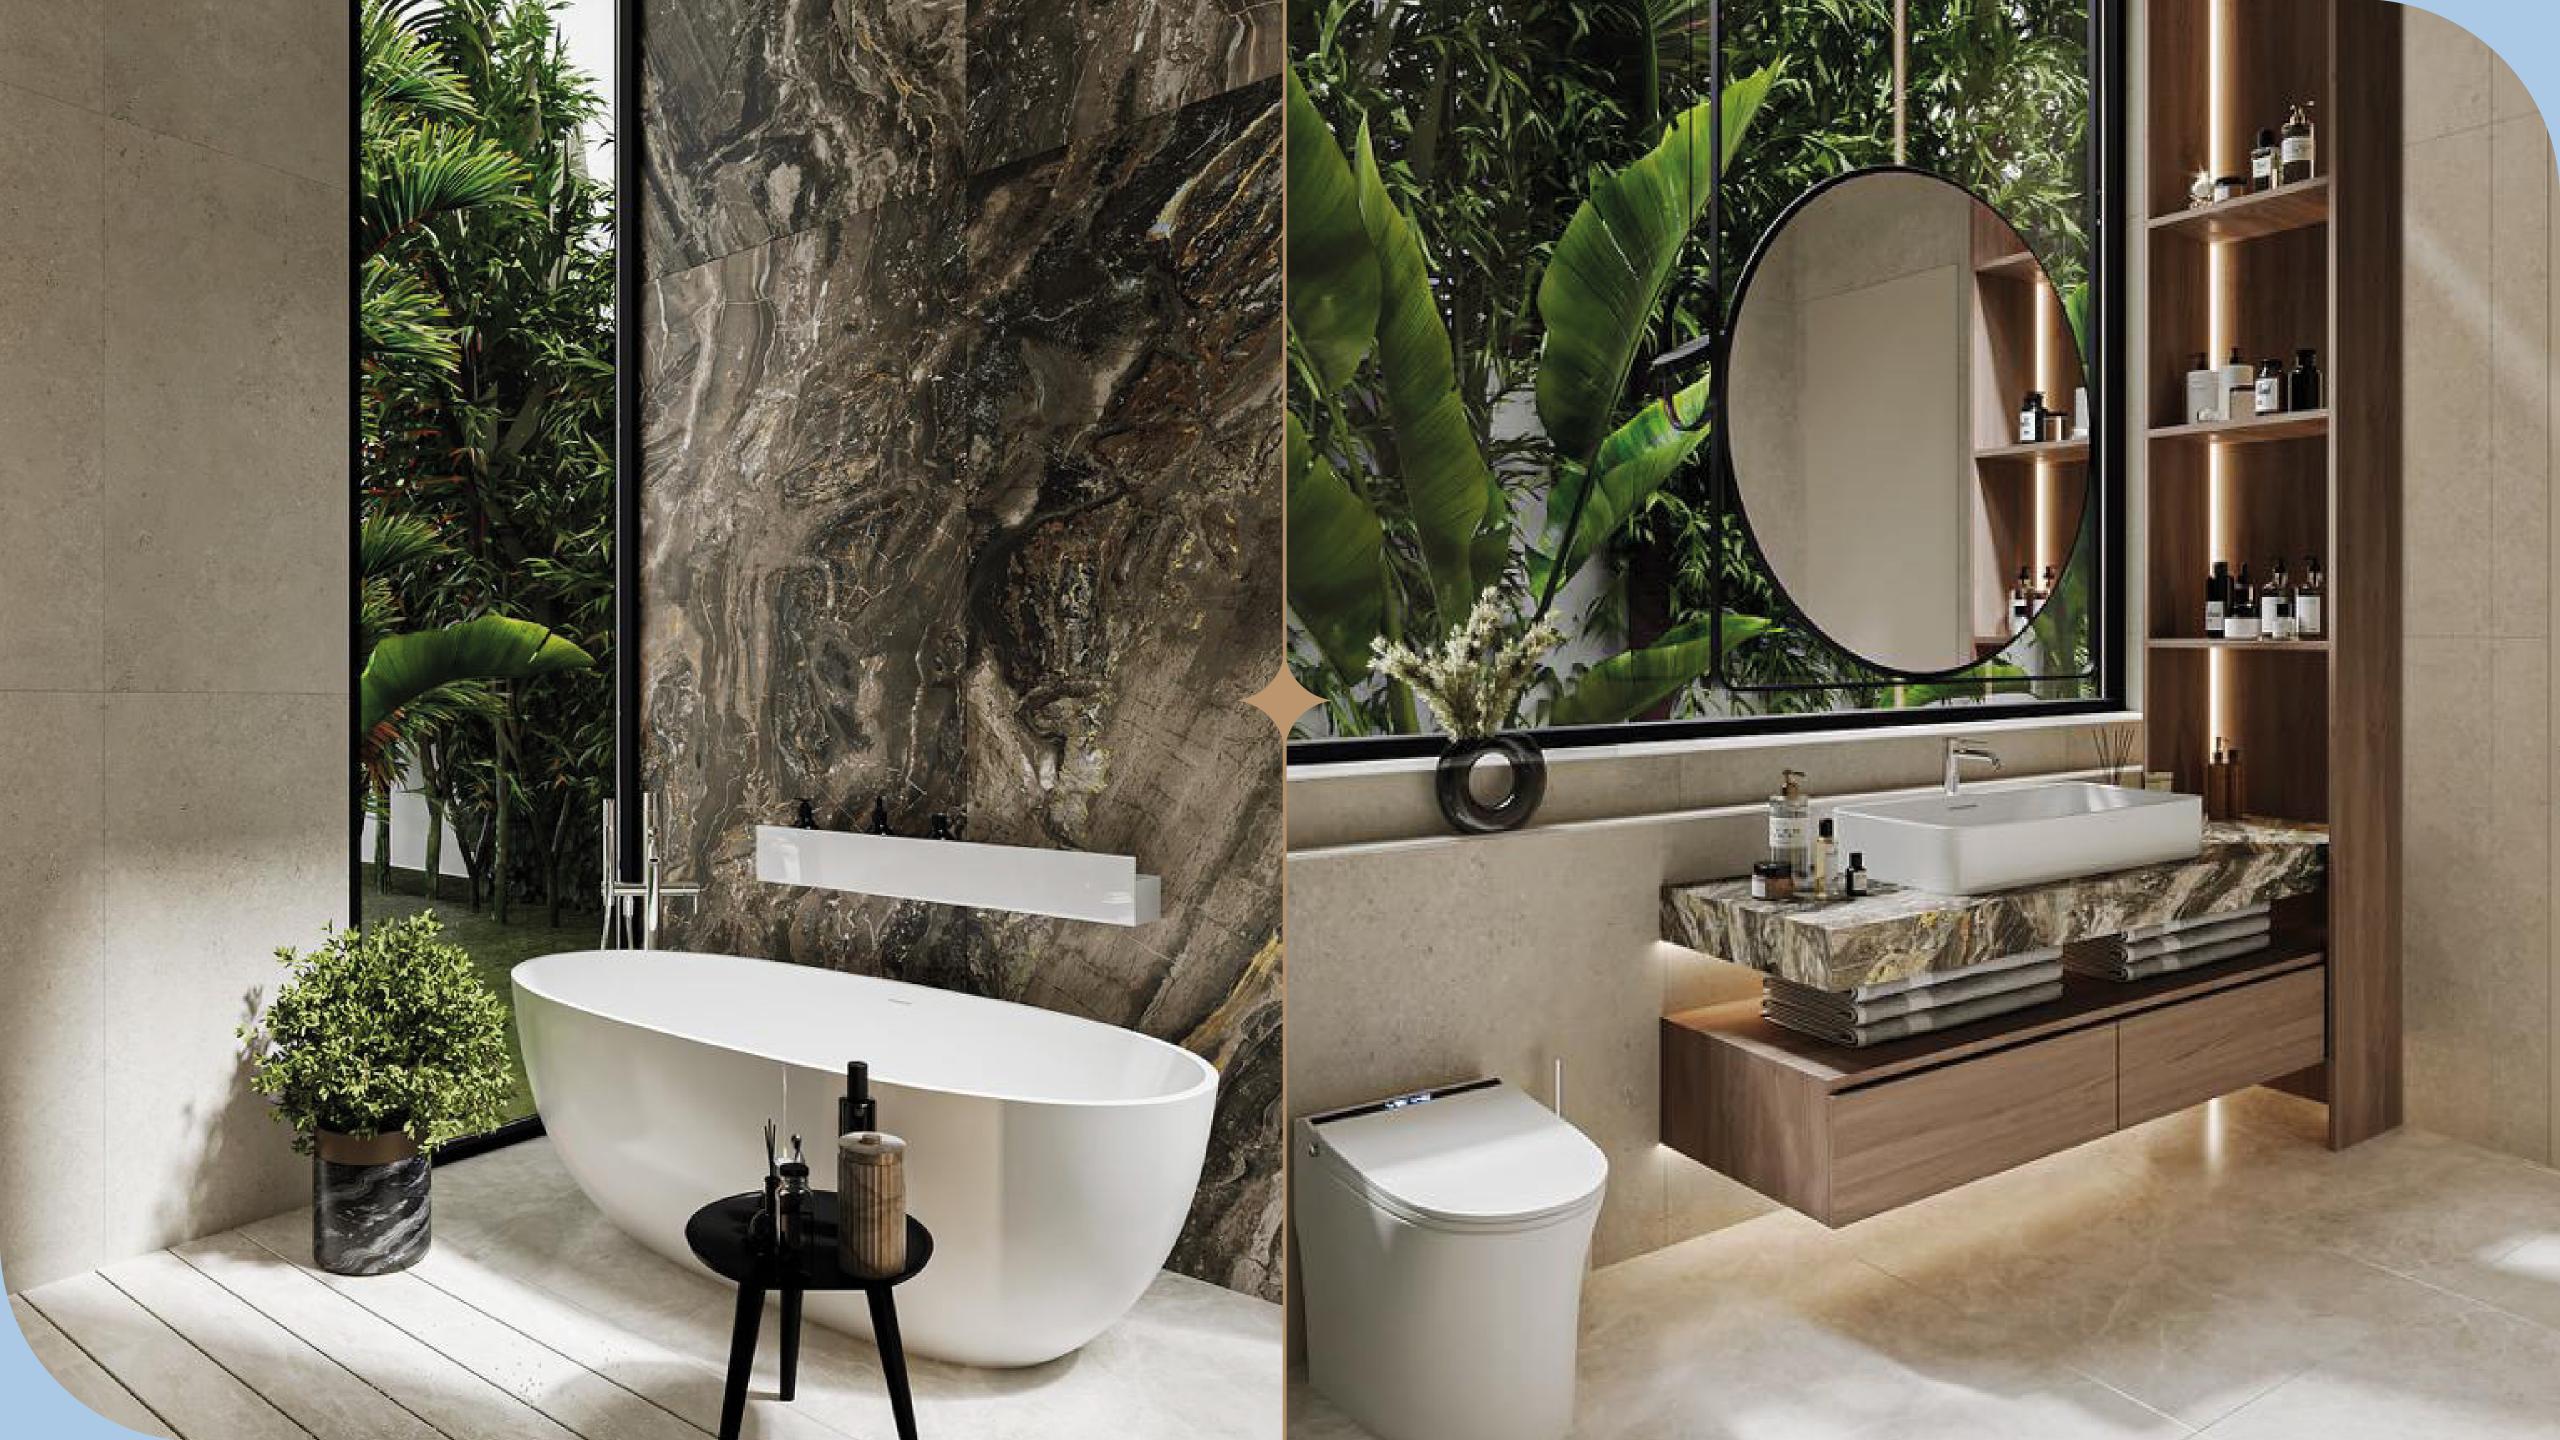

## INTERIOR

Our villas have a lot of space and air, and the panoramic windows with automated roller blinds in the living room add more sunlight. The interior has been done in calm tones, combining high-tech elements with natural motives.