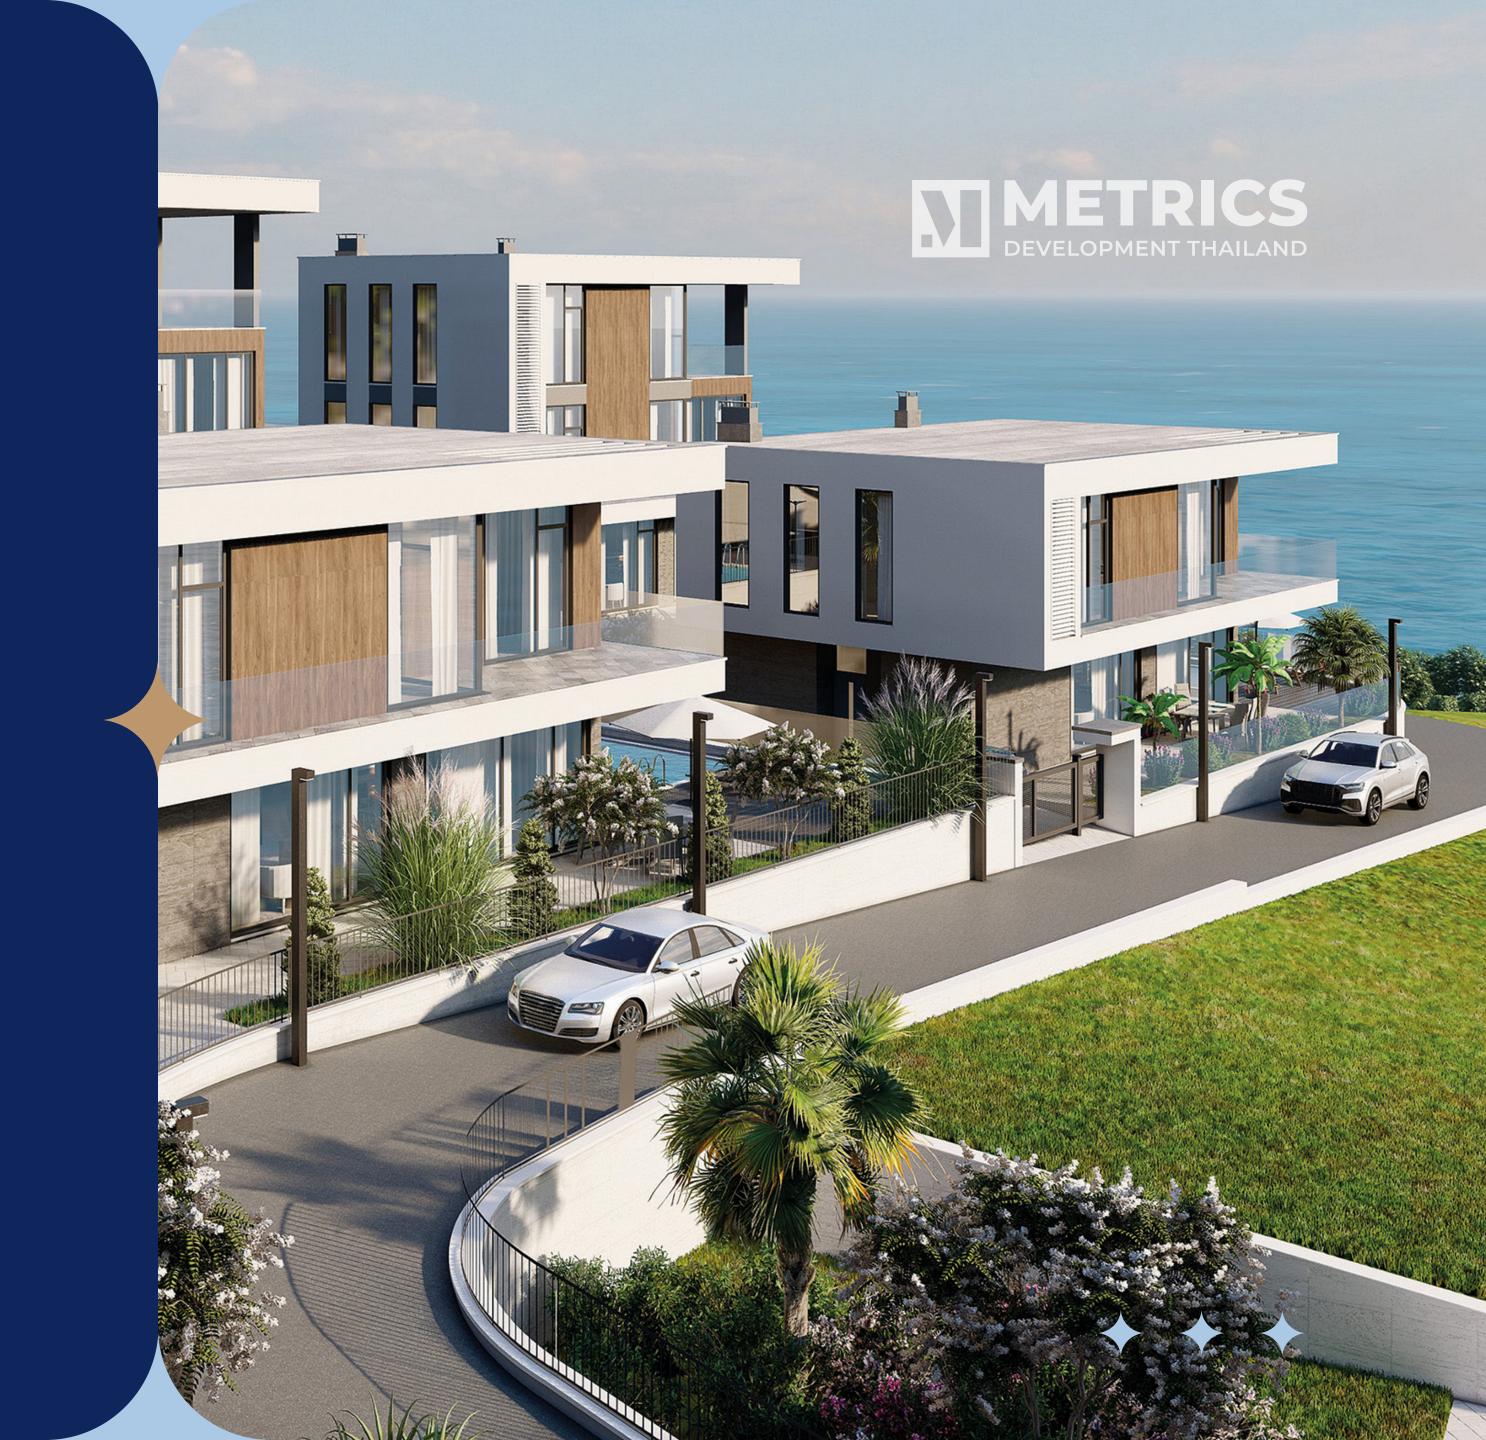

### PROXIMA VILLAS

Proxima Villas are 14 luxurious villas that combine modernity with tropical greenery. High-tech style will suit the taste of those who are looking for innovative solutions, not forgetting about the harmony with nature. The villas are designed with a focus on energy efficiency, which ensures a reduction in energy consumption. This is the ideal place for those who appreciate comfort, style and high technology. Proxima Villas is your star in the tropical galaxy.