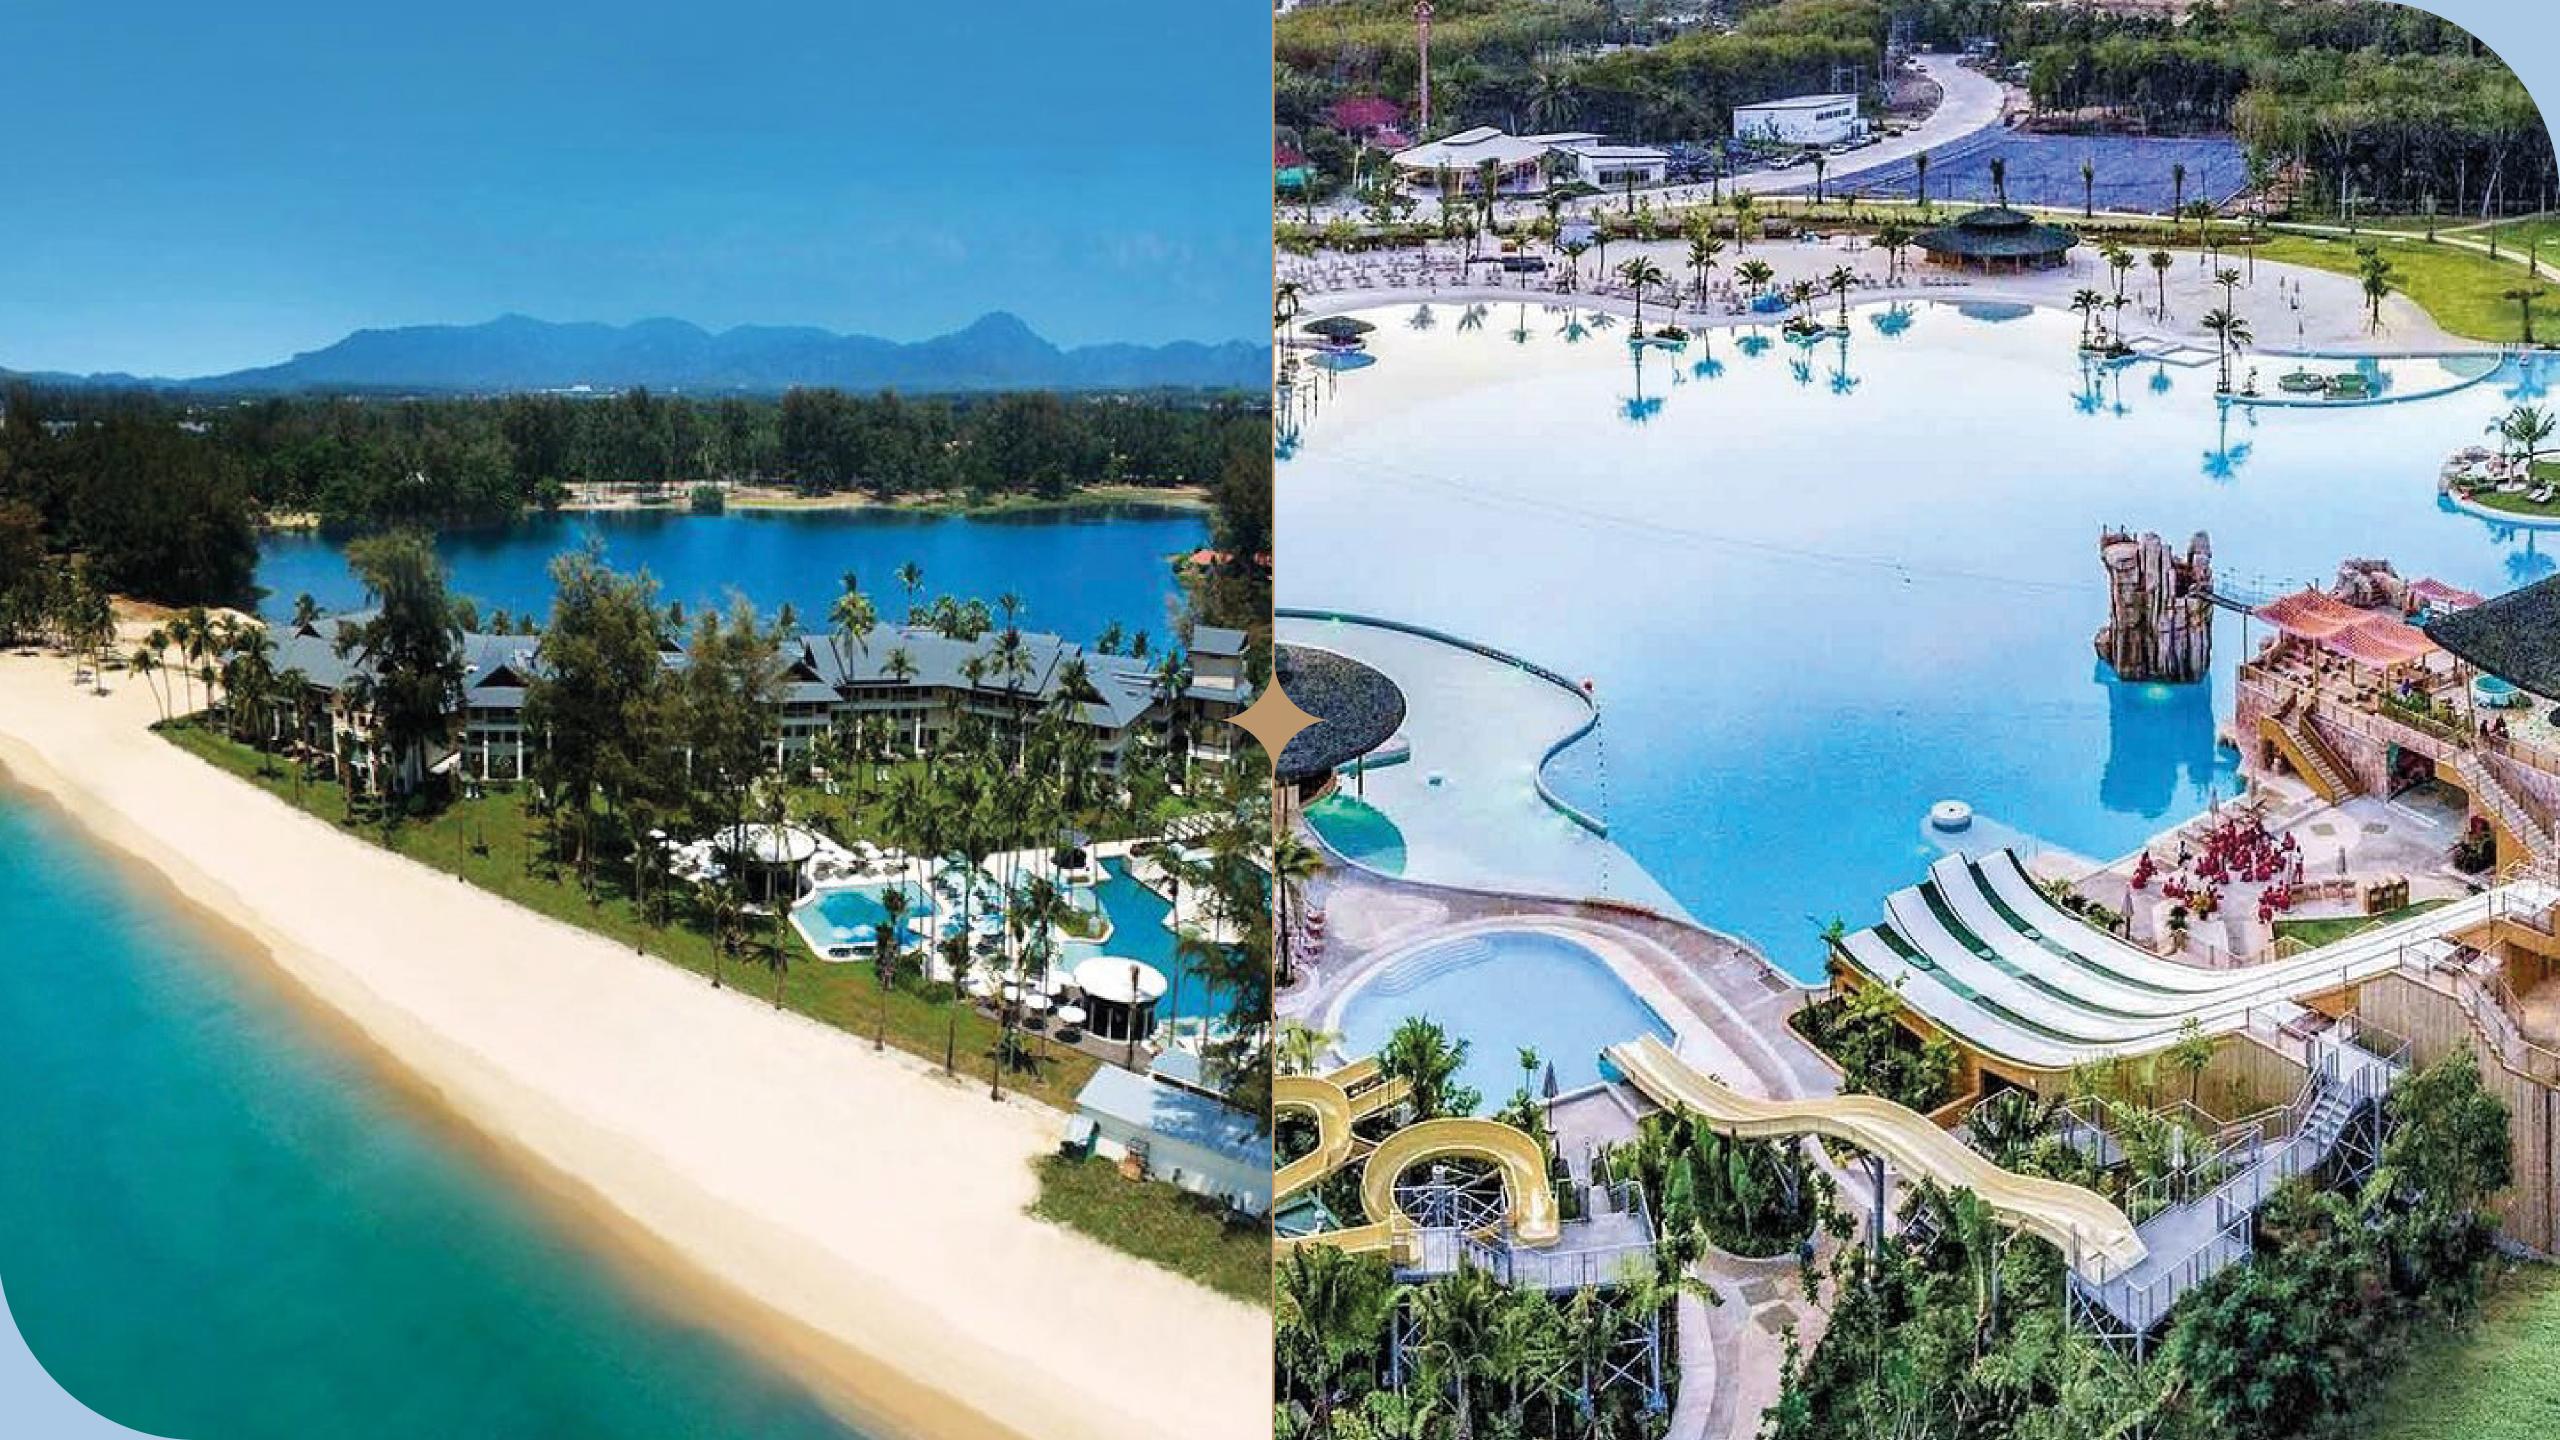

## THE LOCATION

Proxima Villas is located in Bang Tao area. It is a prestigious location with eight kilometers of beach and a well-developed infrastructure, surrounded by 5-star hotels. The area has golf courses, Blue Tree leisure and entertainment center, shopping center Porto de Phuket, Boat Avenue - a large shopping district with stores and cafes.

# THE INFRASTRUCTURE PROXIMA VILLAS

POOL — 23 м<sup>2</sup>

PERSONAL PARKING LOT

**CCTV 24/7** 

Airport 30 min

Bang Tao 15 min

Surin Beach 20 min

National Park 10 min

Boat Avenue 10 min

Blue Tree 8 min

Laguna Golf

Cafes, restaurants, stores